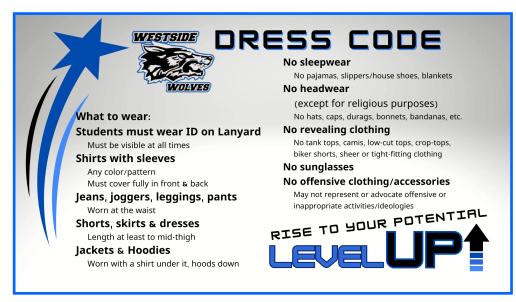

#### **School Information**

# Cell Phone Policy

- Cell phones must be placed in backpack throughout the entire school day.
- Cell phones are allowed during LUNCH only
- □ Failure to follow these guidelines will result in consequences as outlined in the student code of conduct.

## HEADPHONES PROHIBITED at SCHOOL

Headphones cannot be visible at any time at school