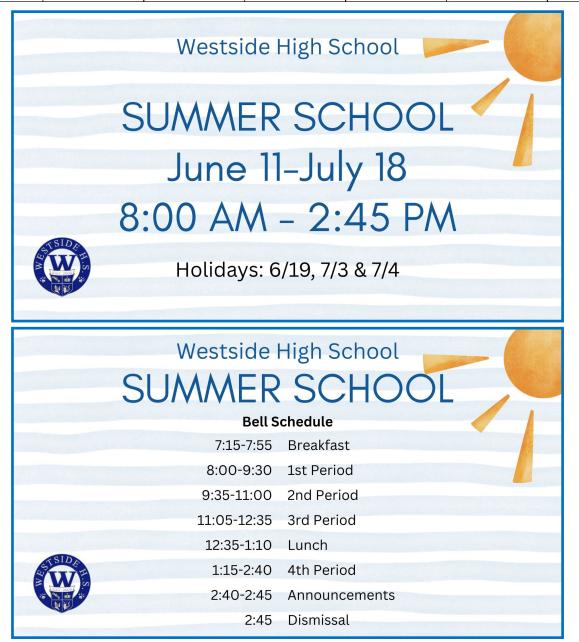

#### Summer School June 11-July 18

<u>2025 Summer School Student Expectations.docx</u>
Students will be dropped from roster on their 3rd absence