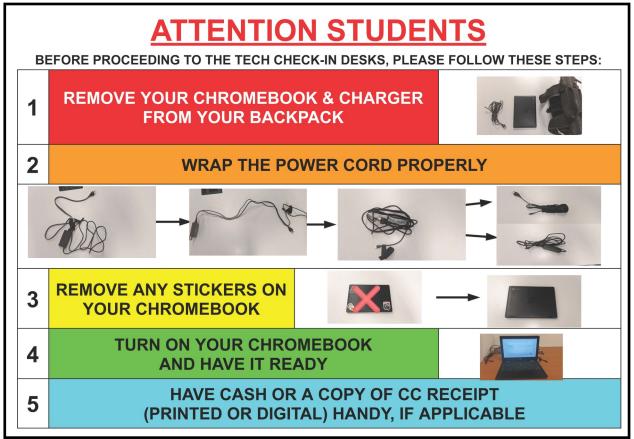

Support &<br>Attendance Appeal                                                            | 1:55 – 3:25 7 <sup>th</sup> Final<br>Senior Panoramic Pic<br>Senior Credit Recovery,<br>Intervention Support &<br>Attendance Appeal                                                              | 1:55–3:25 8 <sup>th</sup> Final<br>Graduation Rehearsal<br>LAST DAY for Seniors<br>Attendance Appeal,<br>Credit Recovery & IGC<br>Projects                                                         |     |     | Graduation<br>6:00 pm<br>NRG Stadium |



### **School Announcements**



Note: If you have attended Saturday tutorials to complete hours, you may turn in your form on June 4<sup>th</sup> in N207.

# Dean Change Request Form for 25-26



Dean Change Request Form



#### **Student Laptop Collection**





### **Class of 2025 Announcements**





Save the Date:

CLASS OF 2025 GRADUATION CEREMONY Saturday, June 7 @ 6:00 PM NRG Stadium

No tickets required. No limit on number of guests Information found here: https://bit.ly/WHS25Grad





### **School News**

**Wolf Band News:** Wolf Band members Kevin Cashion, Luke Castro, Sophia Heinzelmann, and Samantha Vu performed in the Texas State Solo and Ensemble Contest in Austin, with two students earning Gold Medals: Kevin Cashion and Luke Castro.

Last weekend, Wolf Band members, Liam and Kai Mahone, competed as quarterfinalists in the National Fischoff Chamber Music Competition at Notre Dame University this past weekend. Clutch City Brass Performed a 15-minute program on this national stage, and also performed in a master class the next day wit